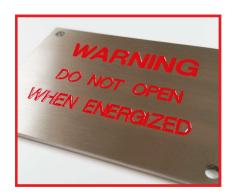

- BOLD block letters, upper & lower case characters
- True Type fonts in single or multiple lines of text
- Data-matrix, barcoding, borders, logos and graphics
- Variable font styles and sizes on the same plate
- Single / one-off tags for adds, mods, changes
- Alphanumeric and sequential numbering ability