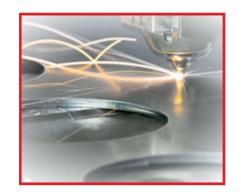

## **Stainless Steel Cutting & Marking Services**

Stainless steel plates designed by you and manufactured by us.

Our CNC laser delivers an unrivalled service in custom plate manufacturing.

We laser cut material up to 3mm thick in a choice of materials and finishes.

### Laser cutting

- Any size! Any shape!
- Metal, wood or plastic
- Up to 3mm thick stainless steel cutting capabilities
- SS316 and SS304 grades as standard
- Brushed, matt and polished finishes
- Hole punching options available