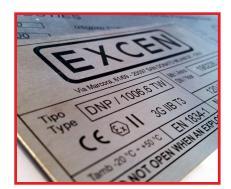

- BOLD block letters, upper & lower case characters
- True Type fonts in single or multiple lines of text
- Data-matrix, barcoding, borders, logos and graphics
- Variable font styles and sizes on the same plate
- Single / one-off tags for adds, mods, changes
- Alphanumeric and sequential numbering ability