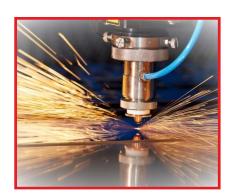

## **Stainless Steel Cutting & Marking Services**

Stainless steel plates designed by you and manufactured by us.

Our CNC laser delivers an unrivalled service in custom plate manufacturing.

We laser cut material up to 3mm thick in a choice of materials and finishes.

### Laser cutting

- Any size! Any shape!
- Metal, wood or plastic
- Up to 3mm thick stainless steel cutting capabilities
- SS316 and SS304 grades as standard
- Brushed, matt and polished finishes
- Hole punching options available