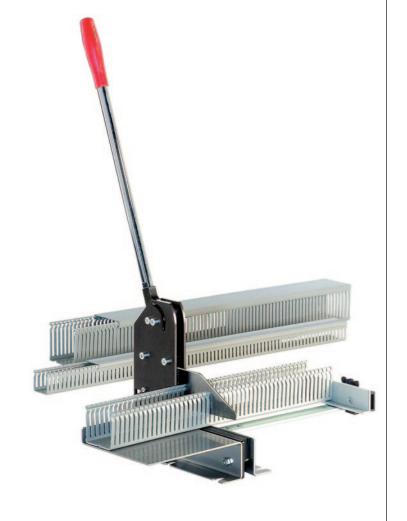

## DC 125 cutter for cable trunking

## DC 125

Cutting width:125 mmCutting lenght:1000 mm max.Dimensions (L x I x H):1290 x 290 x 760 mm

Weight: 10,5 kg

Application: for quick and clean cutting of

SES trunking with slots.

| type                | article number |   |
|---------------------|----------------|---|
| Cutter              |                |   |
| DC 125              | 0518 0960 000  | 1 |
| Spare blade         |                |   |
| DC 10025            | 0518 0961 000  | 1 |
| Folding blade guard |                |   |
| DC 10022            | 0518 0962 000  | 1 |

**DC 125** cutter cuts trunking at true angles and avoids burring and expensive redressing.

Chip free cutting keeps your site clean.

No pollution or noise.

Due to a cam mechanism the DC 125 cuts with little effort.

The 1 m long length guide and stop allows cutting of high precision. This cutter must be bench mounted.

The blade in tungsten steel provides a cutting width of up to 125 mm.  $\,$ 

The blade is supplied with an integrated guard giving total security.