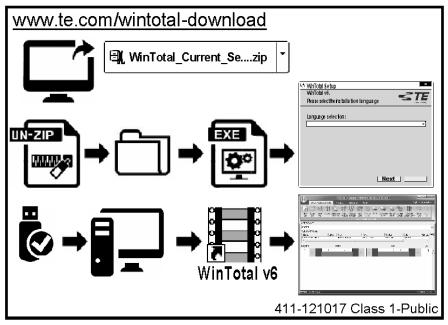

#### 2. WINTOTAL-6-DONGLE PICTOGRAM

*To install, the user must have local Administrative rights. Figure 1 – WINtOTAL-6-DONGLE Twistloc box pictograph* 

User Guide

2.1. Sequence:

# www.te.com/wintotal-download

Figure 2 - Web address for download file

Figure 3 - Extract file to folder

Figure 4 - Run executable and install software following on screen prompts

User Guide

Figure 5 - Insert USB Dongle into PC

Figure 6 - Run software

### To install, the user must have local Administrative rights.

Figure 7 - Import descriptive comment