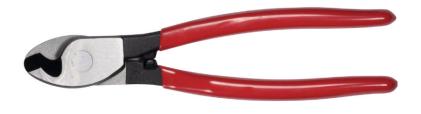

## ECC38 Cable Cutter up to 38mm<sup>2</sup>

Telephone: +44 (0)141 941 3689 Email: sales@expresselectrical.co.uk

Purchase these products online at <a href="https://www.expresselectrical.co.uk">www.expresselectrical.co.uk</a>

### Capability

Suitable for :

Copper and aluminium cables Cutting range: up to 95mm²

### **Features**

Blade: SCM440 (HRC48-50)

Surface: Black oxide Handle cover: PVC Handle colour: Red

### **Dimensions**

Length: 210mm Width: 55mm Weight: 0.3Kg

Express Electrical & Engineering Supplies Ltd 37 Cable Depot Road Clydebank G81 1UY

Registered office at above address Registered in Scotland no. 91868