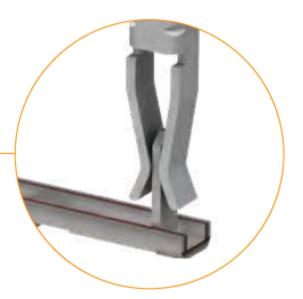

## Pluggable

The TE Connectivity plug is the most compact on the market thanks to the punched U-shaped linking bar allowing direct conductor contact.

TE Connectivity Patented design!

The lyres are made of copper alloy in order to offer maximized mechanical elasticity resistance (superior to 50 matings/unmatings)

The chamfer shape guarantees auto-centering and mechanical integrity of the plug when inserted into the pluggable terminal block