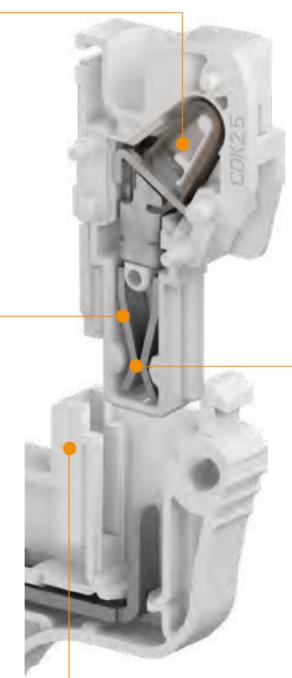

## Pluggable

The TE Connectivity plug is the most compact on the market thanks to the punched U-shaped linking bar allowing direct conductor contact.

TE Connectivity Patented design!

The lyres are made of copper alloy in order to offer maximized mechanical elasticity resistance (superior to 50 matings/unmatings)

The chamfer shape guarantees auto-centering and mechanical integrity of the plug when inserted into the pluggable terminal block