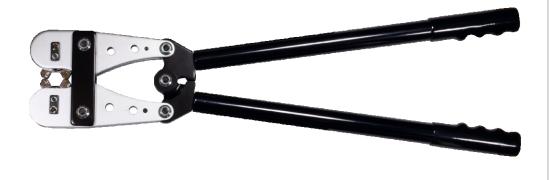

## ECT150 Crimping Tool for Copper Tube Terminals 25 to 150mm<sup>2</sup>

Telephone: +44 (0)141 941 3689 Email: sales@expresselectrical.co.uk

Purchase these products online at <a href="https://www.expresselectrical.co.uk">www.expresselectrical.co.uk</a>

### Capability

Suitable for copper tube terminals Range: 25.0 to 150.0mm²

#### **Features**

High strength through hardened steel Anti-slipping handles

Die material: SCM440 (HRC 42-45)

Die surface : Electroplated Handle colour : Black

#### **Dimensions**

Length: 630mm Weight: 4Kg

Express Electrical & Engineering Supplies Ltd 37 Cable Depot Road Clydebank G81 1UY

Registered office at above address Registered in Scotland no. 91868

® expressMARK, expressFIX and expressTERM are registered trademarks of Express Electrical & Engineering Supplies Ltd