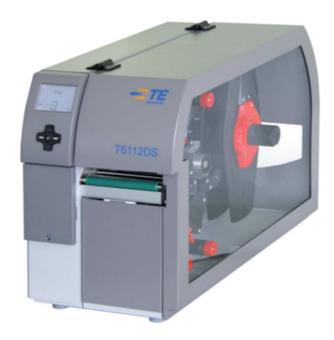

note of the location number
- Use corresponding part number and description to order from TE

<sup>&</sup>lt;sup>1</sup> All wear parts and related to parts are identified in Tables 2 to 7.



### 2. T6112DS-PRINTER

#### 2.1. Associated documents

| TE document number | TE document title                                |
|--------------------|--------------------------------------------------|
| TTDS-230           | T6112DS-PRINTER                                  |
| 411-121005         | IDENTIFICATION PRINTER PRODUCT RIBBON MATRIX     |
| 411-121037         | THERMAL TRANSFER PRINTHEAD CLEANING INSTRUCTIONS |
| TTDS-260           | TT PRINTER ACCESSORIES                           |
| 412-121025         | T6112DS Operators Manual                         |

Table 1 - Associated Documents



Figure 1 – T6112DS-PRINTER (CP8122-000)



### 3. T6112DS PRINTER PARTS LIST

| Part Number | Description     | Location number |
|-------------|-----------------|-----------------|
| 1-2186325-1 | TTC-LCD-DISPLAY | 16              |

Table 2 – T6112DS-PRINTER Part Number



Figure 2 – T6112DS-PRINTER



| Part Number | Description                      | Location number |
|-------------|----------------------------------|-----------------|
| 1-2186114-1 | TTC-PRINTER-300/600-LOGICBOARD   | 36              |
| 1-2186115-1 | TTC-PRINTER-300/600-PSU          | 40              |
| 1-2186461-1 | TTC-PRINTER-300/600-POWER-SWITCH | 37              |

Table 3 – T6112DS-PRINTER Part Number



Figure 3 – T6112DS-PRINTER



| Part Number | Description                             | Location number |