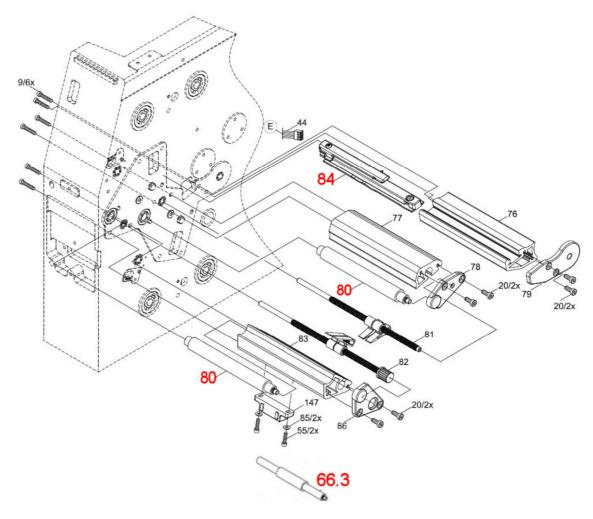

Table 4 – T6112DS-PRINTER Part Number

Figure 4 – T6112DS-PRINTER

| Part Number | Description                     | Location number |
|-------------|---------------------------------|-----------------|
| CP3965-000  | TTC-PRINTER-ROLLER              | 80              |
| EC8943-000  | TTC-PRINTER-ROLLER-NARROW       | 66.3            |
| CS9979-000  | TTC-PRINTER-6112DS-MEDIA-SENSOR | 84              |