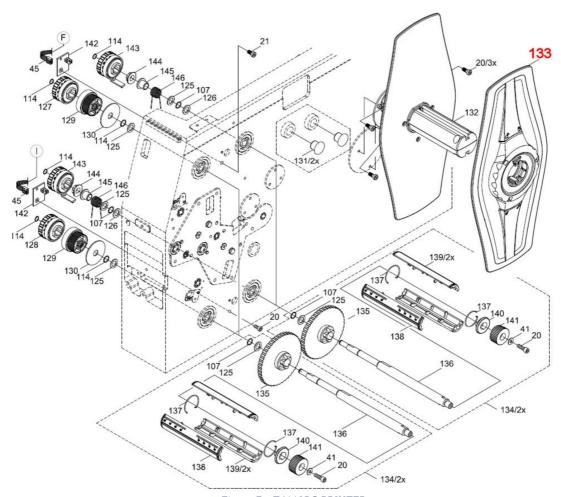

Table 6 – T6112DS-PRINTER Part Number

Figure 6 – T6112DS-PRINTER

| Part Number | Description                            | Location number |
|-------------|----------------------------------------|-----------------|
| 1-2186031-1 | TTC-PRINTER-T6112DS-MEDIA-OUTER-FLANGE | 133             |