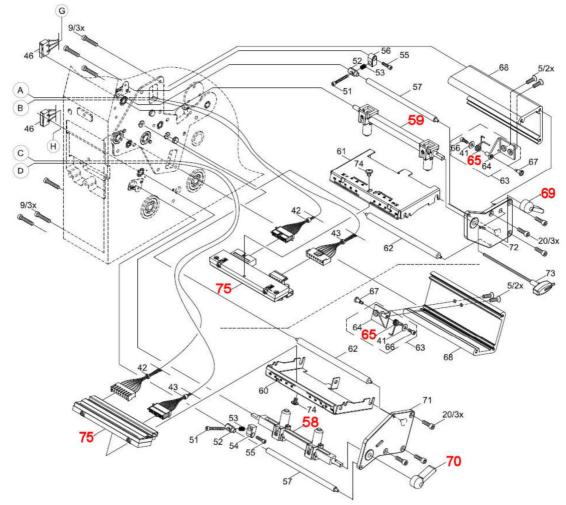

Table 3 – T6112DS-PRINTER Part Number

Figure 3 – T6112DS-PRINTER

| Part Number | Description                             | Location number |
|-------------|-----------------------------------------|-----------------|
| 1-2186371-1 | TTC-PRINTER-300/600-PRINTHEAD-LOCK-SYST | 58/59           |
| CY1215-000  | TTC-PRINTER-PRINTHEAD-LEVER (upper)     | 69              |
| EC8942-000  | TTC-6112DS-LOWER-LEVER (Lower)          | 70              |
| CU0620-000  | TTC-PRINTER-PRINTHEAD-300 (upper/lower) | 75              |
| 1-2186372-1 | TTC-PRINTER-300/600-PRINTHEAD-SPRING    | 65              |