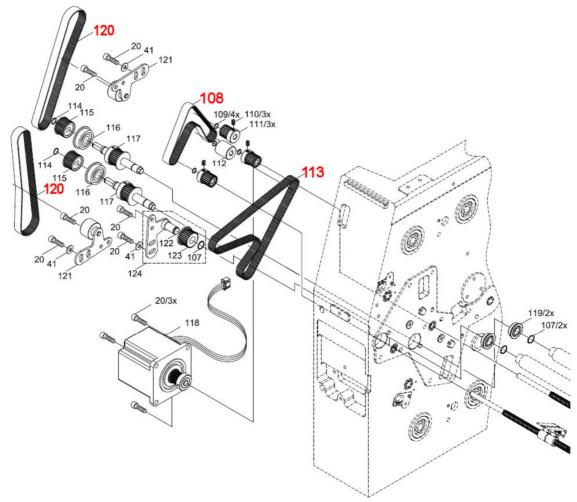

*Table 5 – T6112DS* 

Figure 5 – T6112DS-PRINTER

| Part Number | Description                         | Location number |
|-------------|-------------------------------------|-----------------|
| 1-2186368-1 | TTC-PRINTER-300/600-BELT-150MXL-037 | 120             |
| 1-2186369-1 | TTC-PRINTER-600-BELT-120MXL-019     | 108             |
| 1-2186370-1 | TTC-PRINTER-600-BELT-190DMXL-037    | 113             |