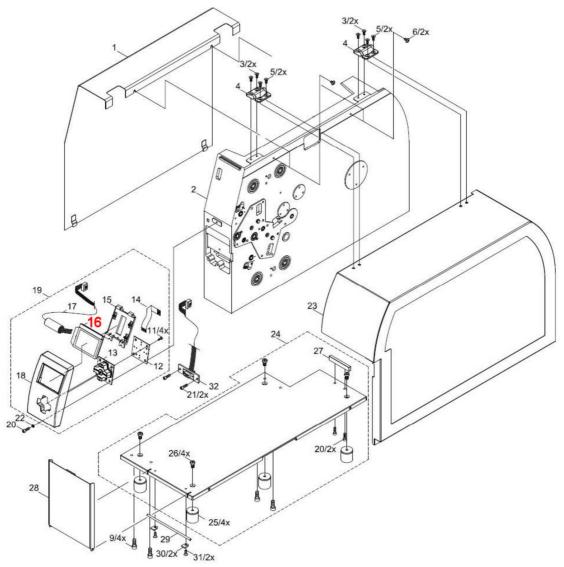

### 3. T6112DS PRINTER PARTS LIST

| Part Number | Description     | Location number |
|-------------|-----------------|-----------------|
| 1-2186325-1 | TTC-LCD-DISPLAY | 16              |

Table 2 – T6112DS-PRINTER Part Number

Figure 2 – T6112DS-PRINTER

| Part Number | Description                      | Location number |
|-------------|----------------------------------|-----------------|
| 1-2186114-1 | TTC-PRINTER-300/600-LOGICBOARD   | 36              |
| 1-2186115-1 | TTC-PRINTER-300/600-PSU          | 40              |
| 1-2186461-1 | TTC-PRINTER-300/600-POWER-SWITCH | 37              |