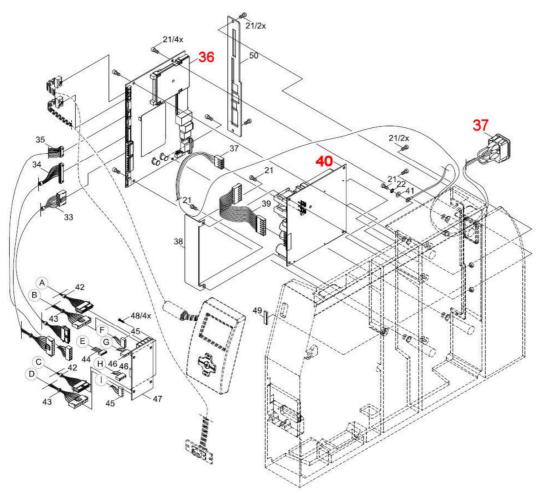

Figure 2 – T6112DS-PRINTER

| Part Number | Description                      | Location number |
|-------------|----------------------------------|-----------------|
| 1-2186114-1 | TTC-PRINTER-300/600-LOGICBOARD   | 36              |
| 1-2186115-1 | TTC-PRINTER-300/600-PSU          | 40              |
| 1-2186461-1 | TTC-PRINTER-300/600-POWER-SWITCH | 37              |