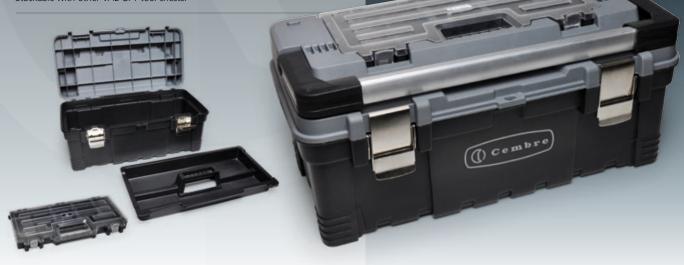

## Chest VAL GPT

Main Features Dimensions mm Weight kg Width Height Model Length **VAL GPT** 557 245 230 3,7

Plastic tool chest with small parts holder on the lid; Removable internal tool tray. Metal latches; Aluminium handle and padlock facility. Sufficiently robust to be used as a step when closed. Stackable with other VAL GPT tool chests.