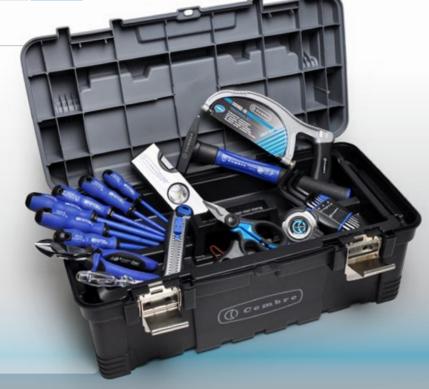

## Chest Kit VAL GPT-1

| Main Features |        |                       |        |           |
|---------------|--------|-----------------------|--------|-----------|
|               |        | Dimensions mm Chest K |        |           |
| Model         | Length | Width                 | Height | Weight kg |
| KIT VAL GPT-1 | 557    | 230                   | 245    | 5,48      |

VAL GPT equipped with selection of tools

## Tools contained in the kit:

| Qty | item          | description         |
|-----|---------------|---------------------|
| 1   | SDC3X60-PD    | mains tester        |
| 1   | SDC3X100-KV   | screwdriver 3x100   |
| 1   | SDC4X100-KV   | screwdriver 4x100   |
| 1   | SDC5.5X125-KV | screwdriver 5,5x125 |
| 1   | SDC6.5X150-KV | screwdriver 6,5x150 |
| 1   | SDC1PH-KV     | screwdriver ph1     |
| 1   | SDC2PH-KV     | screwdriver ph2     |
| 1   | TR160KV       | nippers 160mm       |
| 1   | SC5X          | scissors SC5X       |
| 1   | FLS 3         | measuring tape 3m   |
| 1   | HB18          | cutter              |
| 1   | HKS6          | pocket hacksaw      |
| 1   | LVL150        | level 150 mm        |
| 1   | HMR 300       | hammer              |