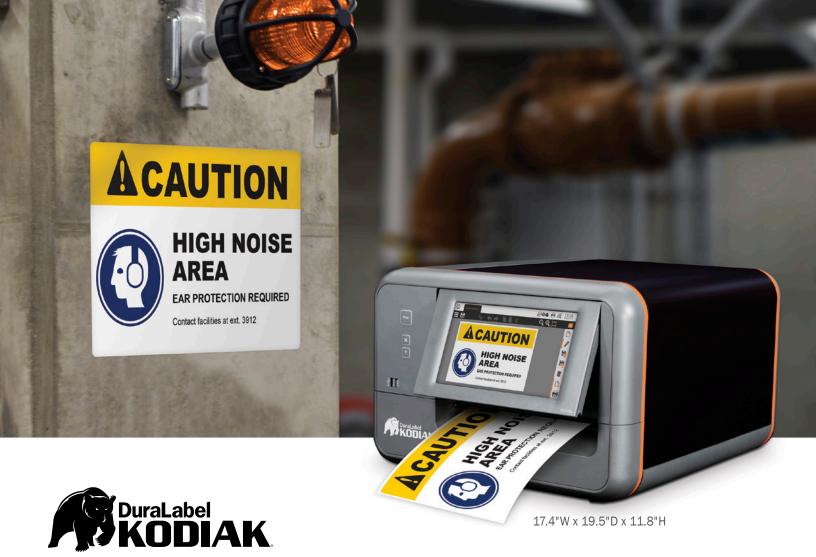

Multi-Color, Large-Format, Industrial Label & Sign Printer

There's no job too big, too small, or too colorful for **DuraLabel Kodiak**. Create multi-color signs on demand for your entire facility, all from one machine. Whether you need large-format signs, compliant workplace safety signs, hazard communication labels, or wayfinding—Kodiak will get it done.

### **Features**

- Print small labels to large signs with 4" 10" supplies
- Expand output with single and multi-color supplies
- · Operate with little to no training
- Streamline label creation with built-in design software
- Use without a network connection

## **Versatile Supplies**

From harsh indoor/outdoor environments to tough surfaces, your signs and labels will outlast the elements with versatile supplies. Kodiak's dual print heads eliminates waste, saves on cost, and makes it easy to change ribbon colors.