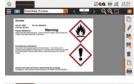

### **Smart Software**

LabelForge PRO™ label design software is preloaded on Kodiak with the ability to install on your own PC. Design custom signs or start with industry-specific label templates for countless applications including: arc flash, GHS/HazCom 2012, wayfinding, and more.

- Easily comply with common industry standards
- 1,500+ symbols to enhance message
- Personalize signs to address specific needs