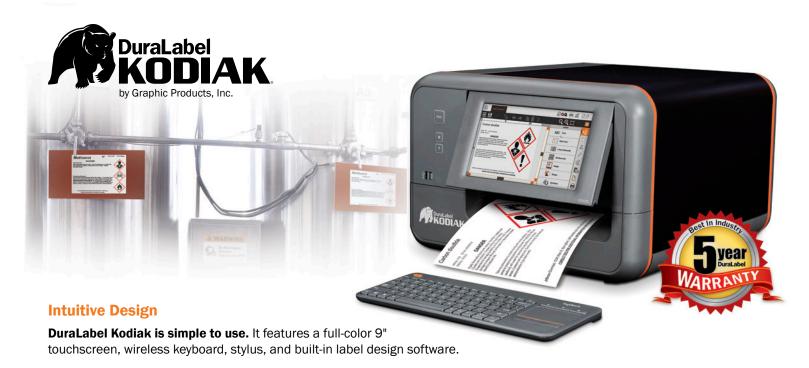

Multi-Color, Large-Format, Industrial Label & Sign Printer

There's no job too big, too small, or too colorful for **DuraLabel Kodiak**. Create multi-color signs on demand for your entire facility, all from one machine. Whether you need large-format signs, compliant workplace safety signs, hazard communication labels, or wayfinding—Kodiak will get it done.

### **Features**

- Print small labels to large signs with 4" 10" supplies
- Expand output with single and multi-color supplies
- · Operate with little to no training
- Streamline label creation with built-in design software
- Use without a network connection

### **Smart Software**

LabelForge PRO™ label design software is preloaded on Kodiak with the ability to install on your own PC. Design custom signs or start with industry-specific label templates for countless applications including: arc flash, GHS/HazCom 2012, wayfinding, and more.

## **Versatile Supplies**

From harsh indoor/outdoor environments to tough surfaces, your signs and labels will outlast the elements with versatile supplies. Kodiak's dual print heads eliminates waste, saves on cost, and makes it easy to change ribbon colors.