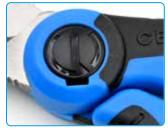

Ergonomic and dual-compound plastic handles: glass fibre reinforced Polyamide and inserts of soft Rubber.

The anti-loosening pivot and bevelled profile allow the accurate and consistent alignment of the blades.

High hardness blades (58 HRC)

Anti-loosening pivot

Soft rubber inserts to maximise grip

Micro serrated blade

Anti-loosening pivot

Dual-compound material

Case with swivel belt hook