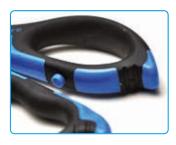

Ergonomic and dual-compound plastic handles: glass fibre reinforced Polyamide and inserts of soft Rubber.

The anti-loosening pivot and bevelled profile allow the accurate and consistent alignment of the blades.

Special Steel frame

Soft rubber inserts to maximise grip

Favourable lever ratio to reduce operator fatigue

Shaped groove in each blade for easy cutting up to 50 mm²

Anti-slip serrated edge for making precise cuts even on more difficult materials

High hardness blades (58 HRC)

Anti-loosening pivot

Soft rubber inserts to maximise grip

Micro serrated blade

Anti-loosening pivot

Dual-compound material

Case with swivel belt hook