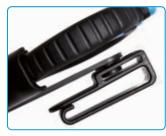

High hardness blades (58 HRC) and an anti-slip serrated edge for making precise cuts even on more difficult materials.

Shaped groove for cutting conductor up to 50 mm².

Supplied with carry case and swivel belt hook.

Special Steel frame

Soft rubber inserts to maximise grip

Favourable lever ratio to reduce operator fatigue

Shaped groove in each blade for easy cutting up to 50 mm²

Anti-slip serrated edge for making precise cuts even on more difficult materials

High hardness blades (58 HRC)

Anti-loosening pivot

Soft rubber inserts to maximise grip

Micro serrated blade

Anti-loosening pivot

Dual-compound material

Case with swivel belt hook