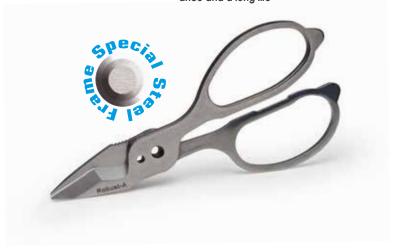

## PROFESSIONAL SCISSORS SC5X

For flexible conductors Cu-Al

Robust-A

Special Steel frame for high resistance and a long life

Professional scissors with a Special Steel frame for high resistance and long life.

Ergonomic and dual-compound plastic handles: glass fibre reinforced Polyamide and inserts of soft Rubber.

The anti-loosening pivot and bevelled profile allow the accurate and consistent alignment of the blades.

High hardness blades (58 HRC) and an anti-slip serrated edge for making precise cuts even on more difficult materials.

Shaped groove for cutting conductor up to 50 mm².

Supplied with carry case and swivel belt hook.

Special Steel frame

Soft rubber inserts to maximise grip

Favourable lever ratio to reduce operator fatigue

Shaped groove in each blade for easy cutting up to 50 mm²

Anti-slip serrated edge for making precise cuts even on more difficult materials