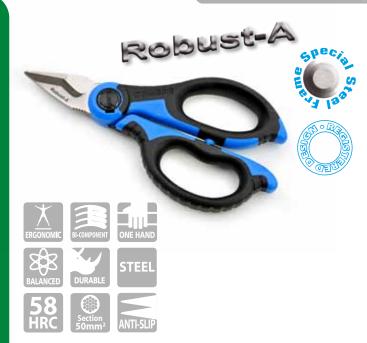

## PROFESSIONAL SCISSORS SC5X

For flexible conductors Cu-Al

Robust-A

Special Steel frame for high resistance and a long life

Professional scissors with a Special Steel frame for high resistance and long life.

Ergonomic and dual-compound plastic handles: glass fibre reinforced Polyamide and inserts of soft Rubber.

The anti-loosening pivot and bevelled profile allow the accurate and consistent alignment of the blades.

High hardness blades (58 HRC) and an anti-slip serrated edge for making precise cuts even on more difficult materials.

Shaped groove for cutting conductor up to 50 mm².

Supplied with carry case and swivel belt hook.

Special Steel frame

Soft rubber inserts to maximise grip

Favourable lever ratio to reduce operator fatigue

Shaped groove in each blade for easy cutting up to 50 mm²

Anti-slip serrated edge for making precise cuts even on more difficult materials

High hardness blades (58 HRC)

Anti-loosening pivot

Soft rubber inserts to maximise grip

Micro serrated blade

Anti-loosening pivot

Dual-compound material

Case with swivel belt hook