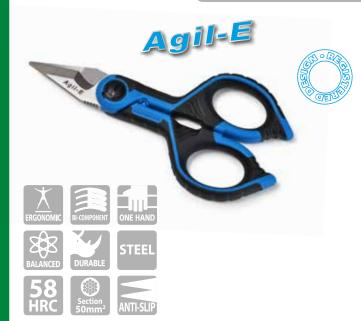

# SC6X

## PROFESSIONAL SCISSORS SC RANGE

For flexible conductors Cu-A

Weighing only 86 grams these lightweight scissors feature tapered blades and ergonomically shaped handles to aid speed of operation and consistent results.

The design of the blades allows the scissors to be used in confined spaces and affords the user minimum effort when cutting conduc-

Handles have an integrated crimping system for end sleeves.

| Main Features    |                                                              |
|------------------|--------------------------------------------------------------|
| Cutting Capacity | for flexible conductors Cu - Al<br>up to max section 50 sqmm |
| Dimensions mm    |                                                              |
| Length           | 153                                                          |
| Width            | 73,6                                                         |
| Height           | 18                                                           |
| Weight g         | 86                                                           |