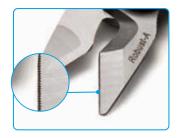

High hardness blades (58 HRC) and an anti-slip serrated edge for making precise cuts even on more difficult materials.

Shaped groove for cutting conductor up to 50 mm².

Supplied with carry case and swivel belt hook.

Special Steel frame

Soft rubber inserts to maximise grip

Favourable lever ratio to reduce operator fatigue

Shaped groove in each blade for easy cutting up to 50 mm²

Anti-slip serrated edge for making precise cuts even on more difficult materials

High hardness blades (58 HRC)

Anti-loosening pivot

Soft rubber inserts to maximise grip

Micro serrated blade

Anti-loosening pivot

Dual-compound material

Case with swivel belt hook